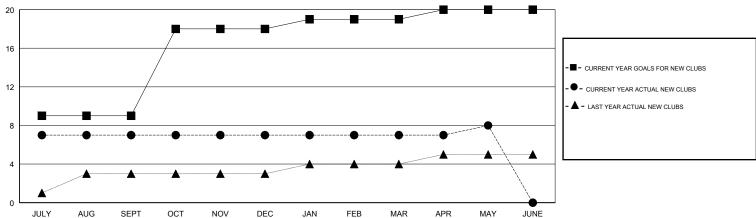

## GOALS AND ACTUAL NEW CLUBS CUMULATIVE

| ■ - MEMBER GROWTH NET GOAL | L |
|----------------------------|---|
|----------------------------|---|

MEMBER GROWTH ACTUALLAST YEAR MEMBERSHIP ACTUAL

| DROPPED CLUBS: 2 |     |
|------------------|-----|
| DROPPED MEMBERS  |     |
| DECEASED         | 5   |
| CLUB CANCELLED   | 18  |
| OTHER            | 294 |
| TOTAL            | 317 |